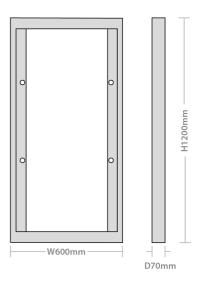

### **Specification**

| Code   | Description                                 | Lumen Output | Emergency<br>Lumen Output | Wattage | Efficacy |
|--------|---------------------------------------------|--------------|---------------------------|---------|----------|
| RSK126 | Rhombus Surface Mounting Kit 600mm x 1200mm |              |                           |         |          |

### **Packaging Information**

| Dimensions (mm) | L: 1200 x W: 600 x D: 70 mm |  |  |
|-----------------|-----------------------------|--|--|
| Barcode         | 5055807623773               |  |  |